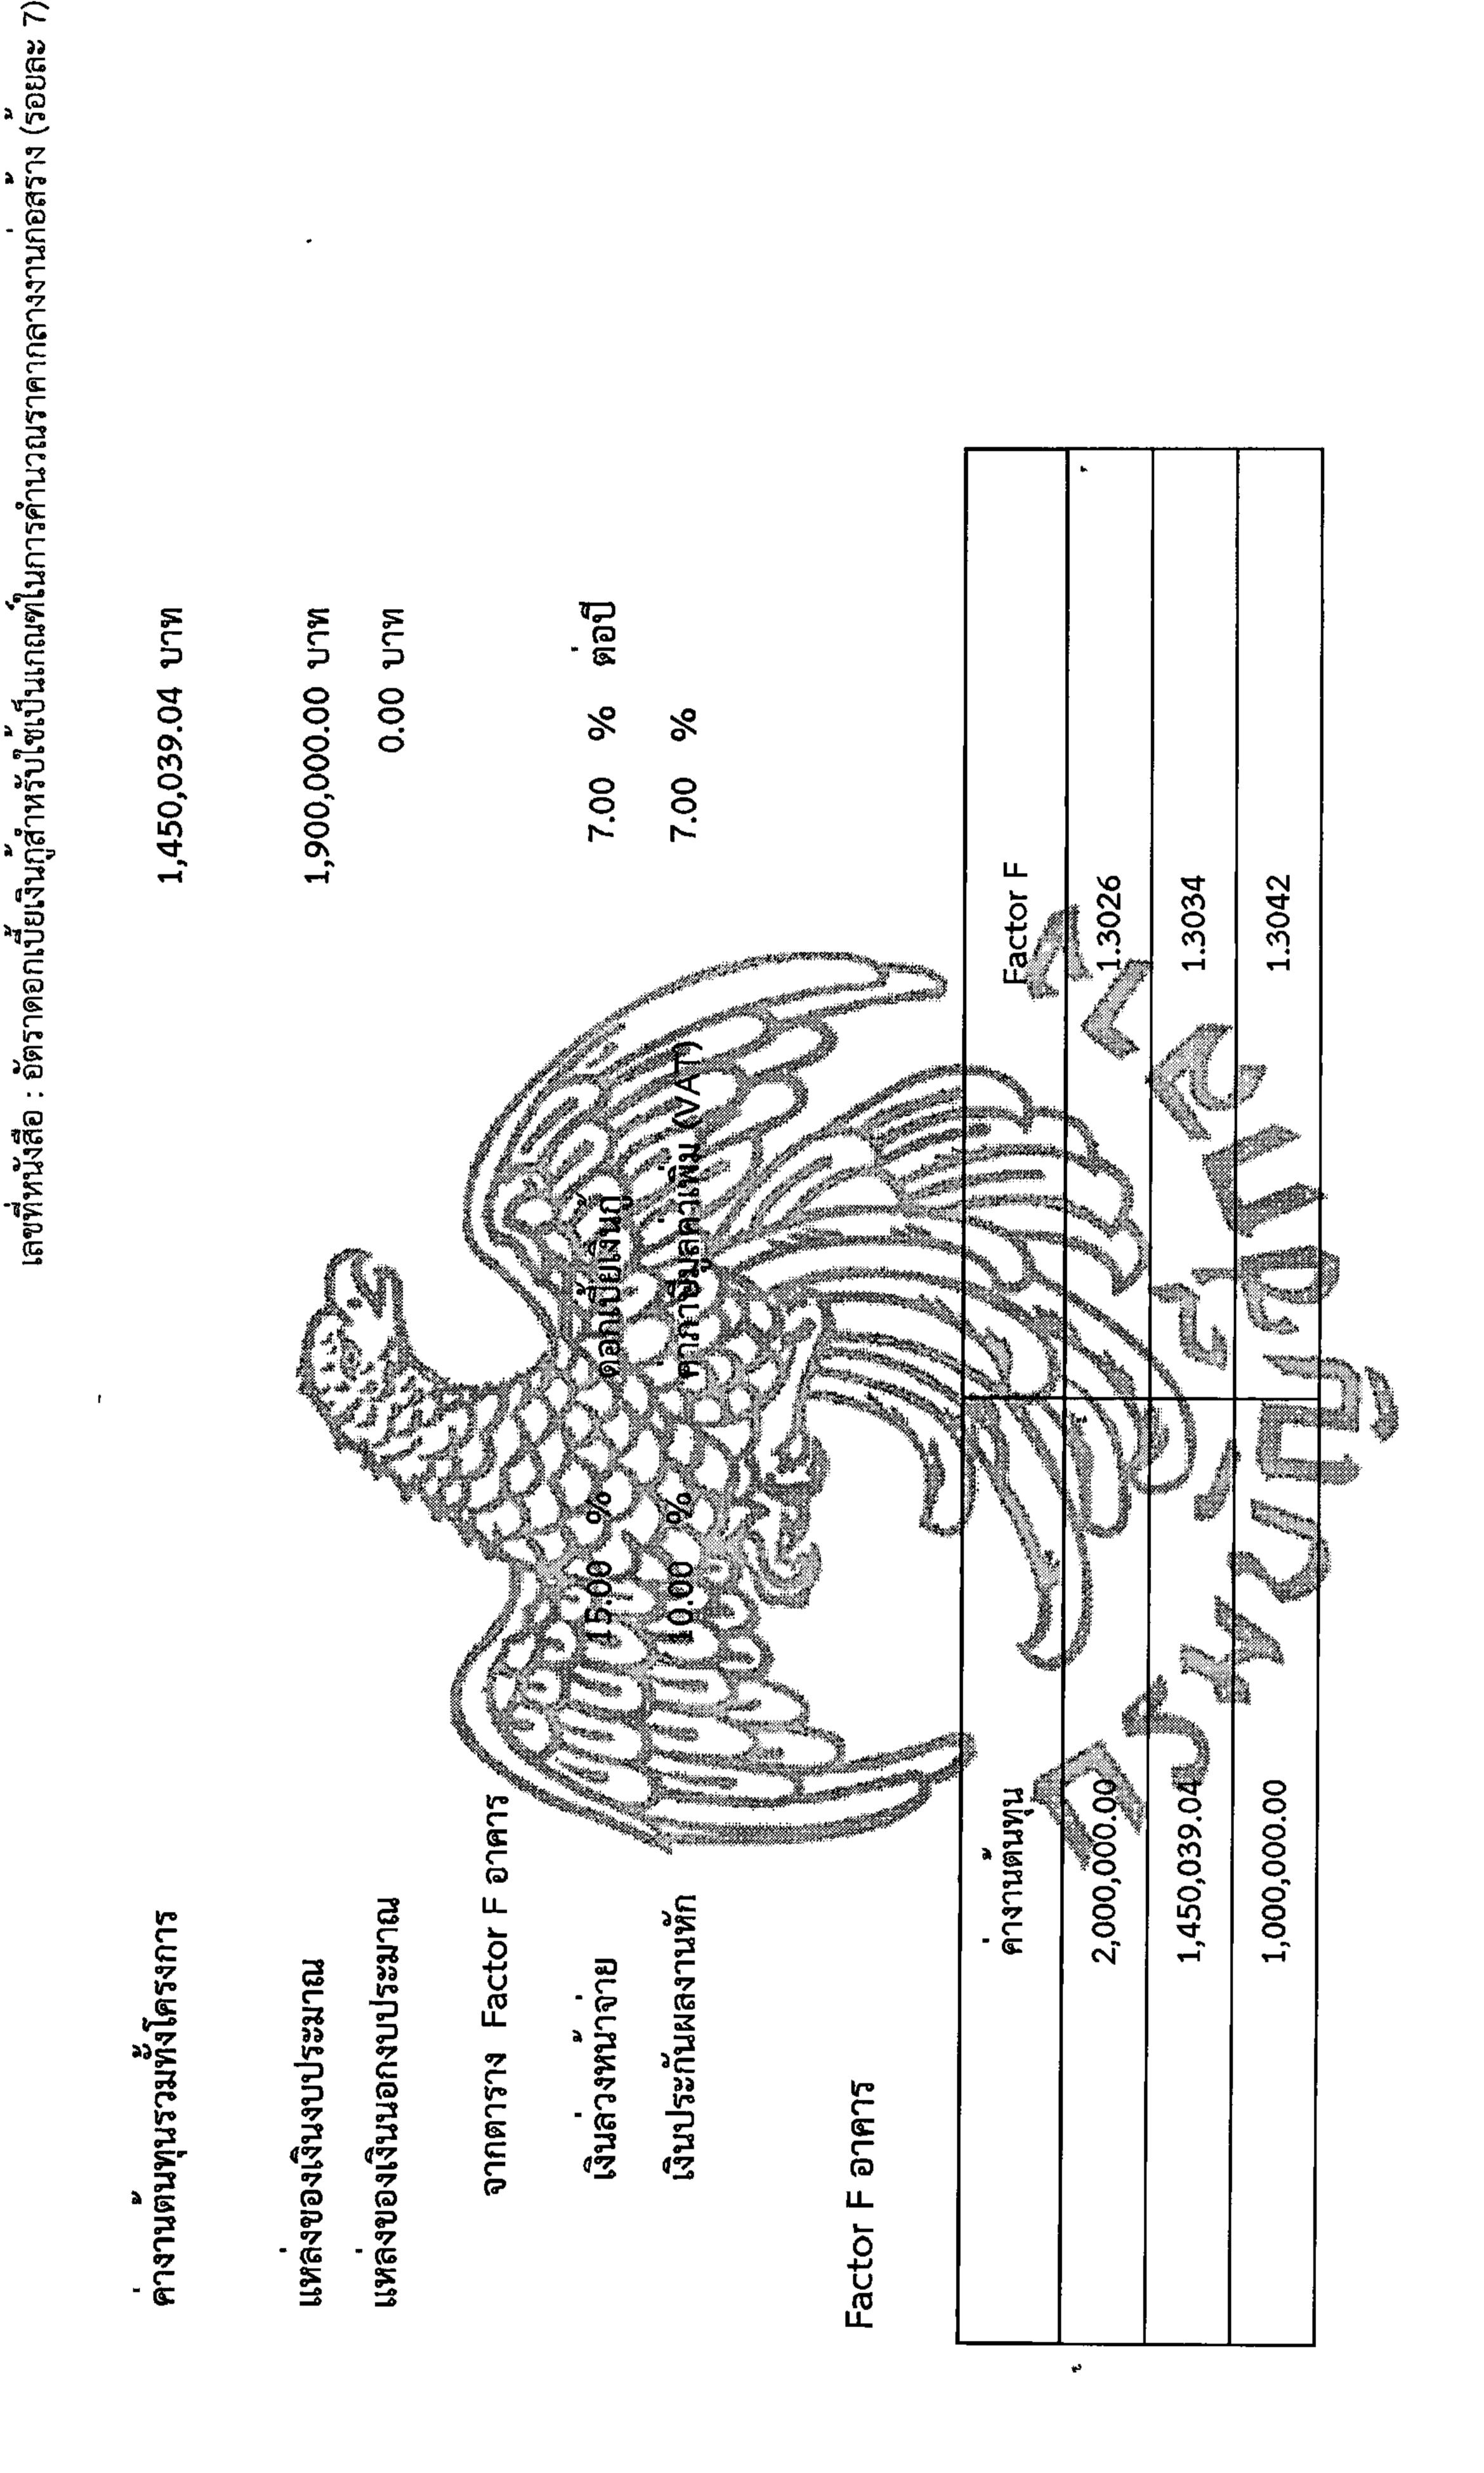

เลขที่หนังสือ : อัตราดอกเบี้ยเงินกู้สำหรับใช้เป็นเกณฑ์ในการคำนวณราคากลางงานก่อสร้าง (ร้อยละ 7) r F อาคาร Factor

์ ตอป์

เทียนซัย สิงหโตทอง

ด้วยวิธีประกวดราคาอิเล็กทรอนิกส์ (e-bidding) / ค่าก่อสร้างอาคารที่ทำการและสิ่งก่อสร้างประกอบ สำนักงานหมวดทางหลวง หมวดทางหลวงบัวชุม โครงการ : ประกวดราคาจางก่อสร้างอาคารที่ทำการและสิ่งก่อสร้างประกอบ สำนักงานหมวดทางหลวงหมวดทางหลวงข้าขุม แขวงทางหลวงลพบุรีที่ 2 (ลำนารายณ์) จ.ลพบุรี 1 แห่ง

เลขที่หนังสือ : อัตราดอกเบี้ยเงินกู้สำหรับใช้เป็นเกณฑ์ในการคำนวณราคากลางงานก่อสร้าง (ร้อยละ 7) Factor F อาคาร

| านหัก<br>10.00            |
|---------------------------|
| ในการดำเนินจารเกฮสราง (%) |
| ดอกเบีย สากาใร รวมศาใ     |
| 0.7729                    |
| 0.7437                    |
| 0.7437 4.0000 12.4        |
| 0.7291 4.0000 12.3469     |
| 0.7291 4.0000 12.34       |
| 4.000                     |
| 0.7291 4.0000 12.3        |
| 0.7000 4.0000 12.06       |
| 0.6708 4.0000 12.03       |